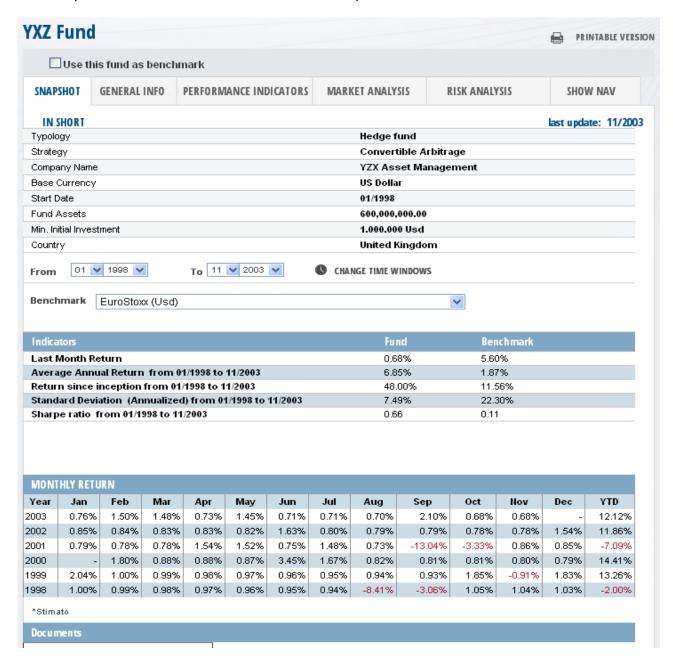

2) Second report page: shown here are general qualitative information of the fund

3) Third report page: shown here are the main statistics of the fund compared to a benchmark, the historical performance of the fund versus the benchmark and a graph of the fund value growth versus benchmark.