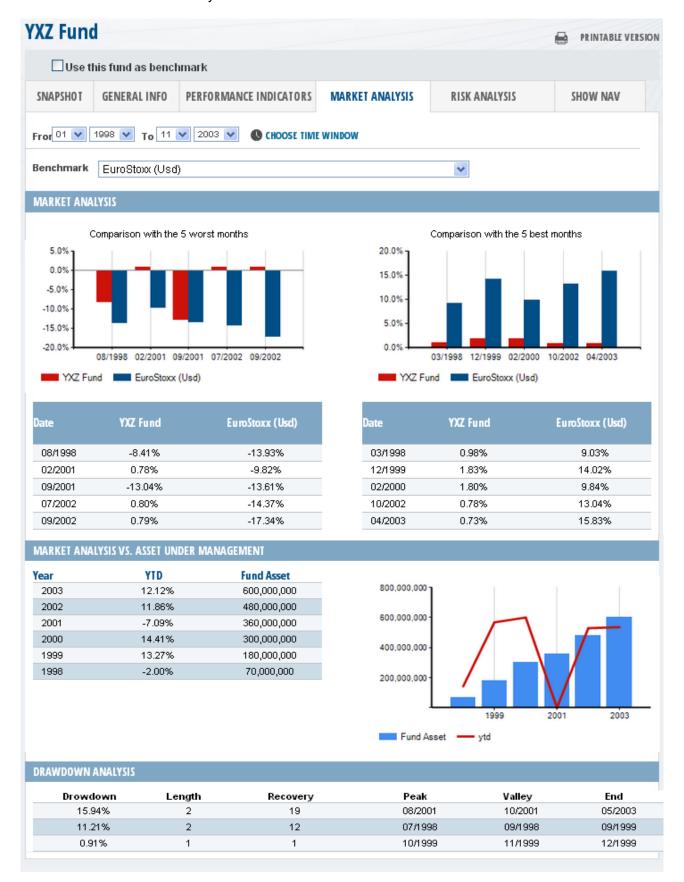

4) Fourth report page: shown here are an analysis of fund performance compared to the best/worst five months of the selected benchmark, fund performance versus assets growth and a drawdown analysis table