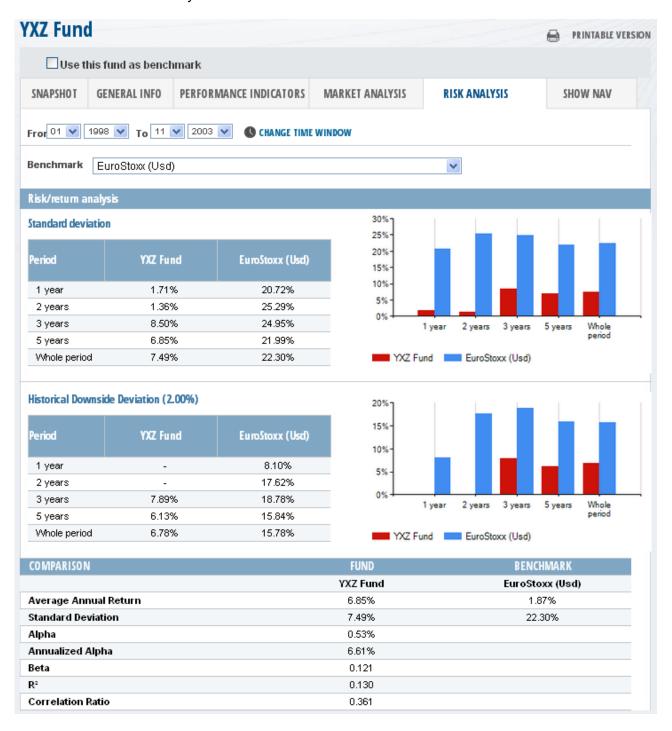

5) fifth report page: shown here are risk/return analysis of the fund versus a benchmark and the correlation analysis of the fund versus the same benchmark

6) Sixth page: shown here is the historical series of NAV. You can also download the data in excel format.