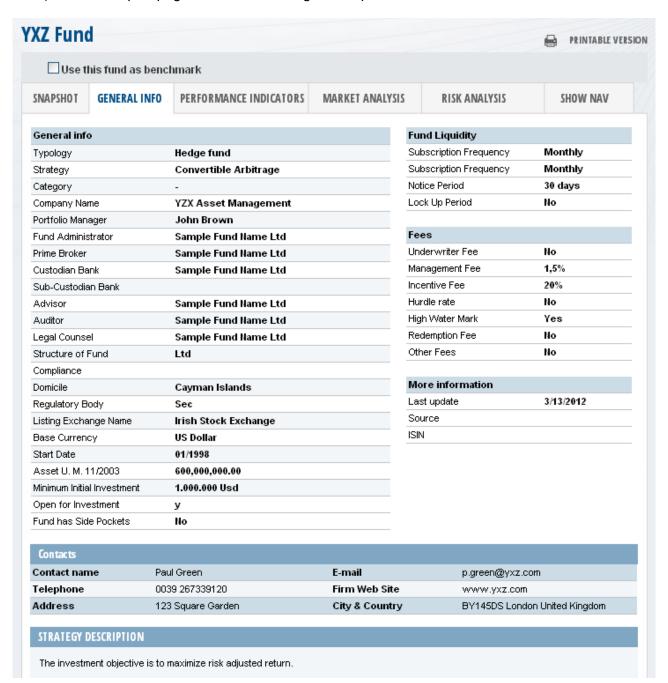

2) Second report page: shown here are general qualitative information of the fund

3) Third report page: shown here are the main statistics of the fund compared to a benchmark, the historical performance of the fund versus the benchmark and a graph of the fund value growth versus benchmark.