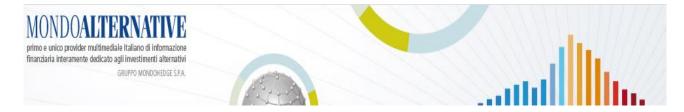

## The Report consists of:

A snapshot, with a first glance of all the general fund information ant the monthly
performance. Note that there is the possibility to change the benchmark and view original
documents uploaded by the portfolio manager. As a benchmark you can also use every
fund present in the database to make direct comparisons between funds.